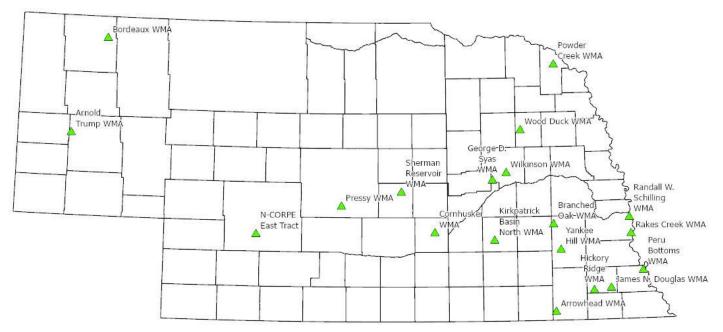

## 120306 OR – Attachment A - Corrected Nebraska Game & Parks Commission (NGPC) Fall 2025 Pheasant Release Locations

|                               |           |                                              | Bird Qu                      | antities                        |
|-------------------------------|-----------|----------------------------------------------|------------------------------|---------------------------------|
| Release Site                  | County    | Location                                     | 1st<br>Release<br>(late Oct) | 2nd<br>Release<br>(Late<br>Nov) |
| Arnold Trupp WMA              | Morrill   | 6 miles north and 1 mile west of Bayard      | 300                          | 300                             |
| Arrowhead WMA                 | Gage      | 3 miles east of Diller                       | 300                          | 300                             |
| Bordeaux WMA                  | Dawes     | 5 miles east and 1 mile south of Chadron     | 690                          | 490                             |
| Branched Oak WMA              | Lancaster | 3 miles north of Malcolm                     | 390                          | 300                             |
| Cornhusker                    | Hall      | 2 miles north of Alda                        | 380                          | 300                             |
| George D. Syas WMA            | Nance     | 2 miles east of Genoa                        | 330                          | 300                             |
| Hickory Ridge WMA             | Johnson   | 2 miles south of Crab Orchard                | 300                          | 300                             |
| James N. Douglas WMA          | Johnson   | 2 miles east and 2 miles south of Tecumseh   | 510                          | 360                             |
| Kirkpatrick Basin (North) WMA | York      | 7 miles southwest of York                    | 300                          | 300                             |
| N-CORPE (east tract)          | Lincoln   | 10 miles north and 4 miles west of Wellfleet | 740                          | 0                               |
| Peru Bottoms WMA              | Nemaha    | 1 mile north of Peru                         | 500                          | 350                             |
| Powder Creek WMA              | Dixon     | 4.5 miles north of Martinsburg               | 300                          | 300                             |
| Pressey WMA                   | Custer    | 5 miles north of Oconto                      | 410                          | 300                             |
| Rakes Creek WMA               | Cass      | 3 miles east and 3 miles south of Murray     | 300                          | 300                             |
| Randall W. Schilling WMA      | Cass      | 2.3 miles north of Plattsmouth               | 300                          | 300                             |
| Sherman Reservoir WMA         | Sherman   | 4 miles east of Loup City                    | 770                          | 550                             |
| Wilkinson WMA                 | Platte    | 2.5 miles south of Platte Center             | 550                          | 390                             |
| Wood Duck WMA                 | Stanton   | 3.5 miles southwest of Stanton               | 800                          | 570                             |
| Yankee Hill WMA               | Lancaster | 1 mile south of Denton                       | 300                          | 300                             |
|                               |           | Totals                                       | 8,470                        | 6,310                           |